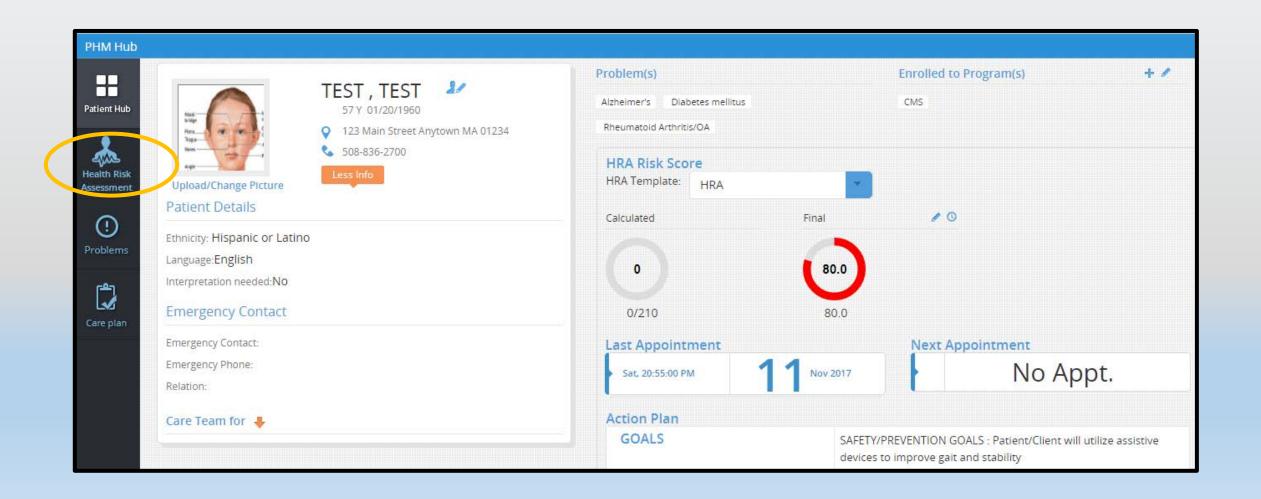

### **Click on Health Risk Assessment**

### Calculated Risk Score found on PMH Hub once completed.

#### Final score is confirmed or changed.