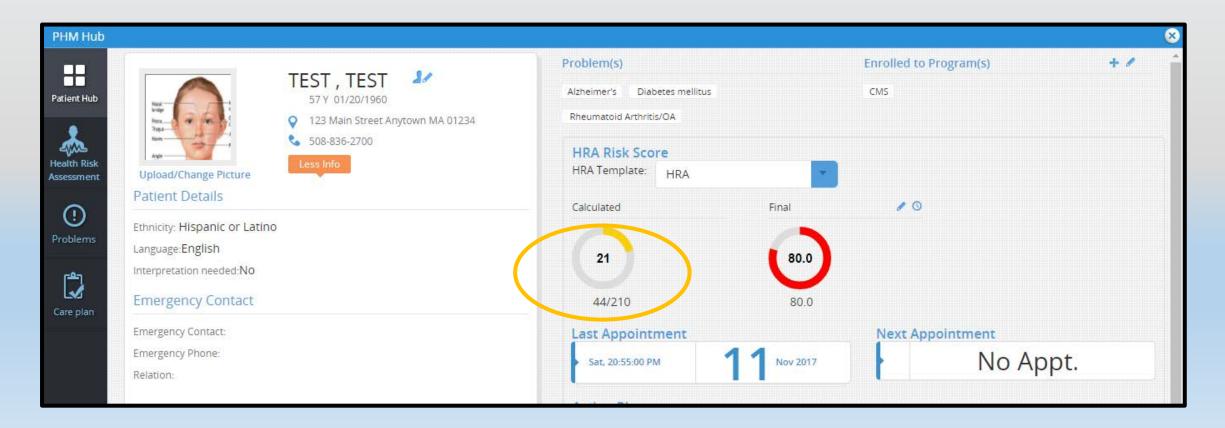

### Calculated Risk Score found on PMH Hub once completed.

#### Final score is confirmed or changed.