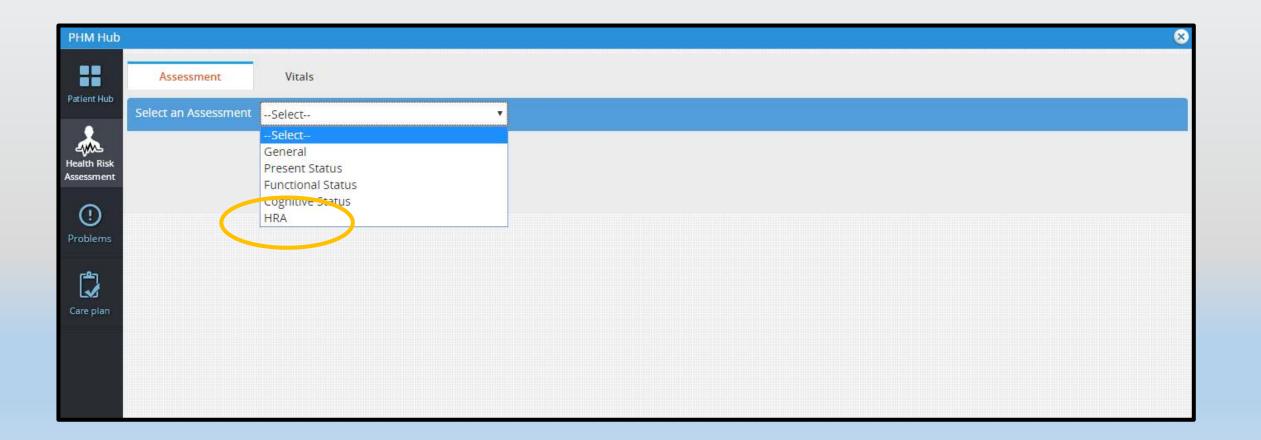

| New Appointment                                                                                                                                                    | eCliniForms >> PHM Hub                                                    |                                                                        |                                                  |

### **Click on Health Risk Assessment**



# Add Assessment, select HRA on drop down



## Select any DX that applies, click on next section

| PHM Hub