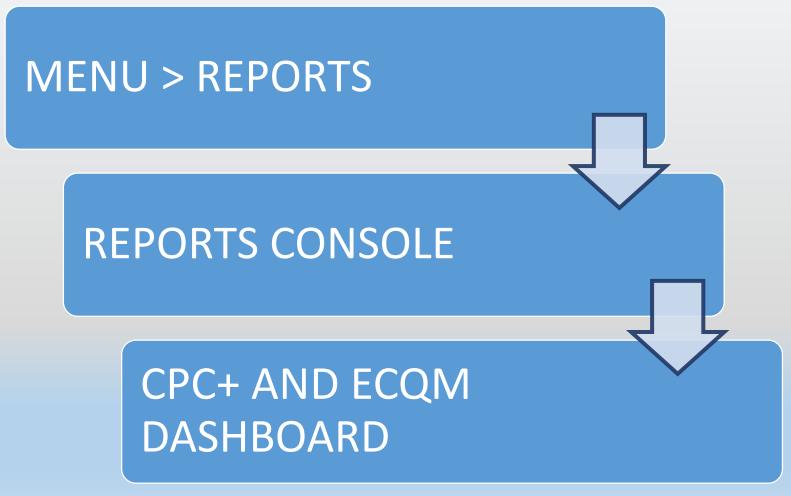

|      |                   |         |         |           |              |       |          |           |         |        |                   |     |    |        |        |       |
| Preventive Medicine: 🗢                         |    | < HPI Category ▲                            | Dr  | awir | ng                | Joint   | Table   |           |              |       |          |           |         |        |                   |     |    | Assess | ments  | >     |
| Next Appointment: 🤝                            |    |                                             |     |      |                   |         |         |           |              |       |          |           | •       | Circ   | le Of Ca          | are |    |        |        |       |



## **VIEW YOUR CPC+ DASHBOARD**