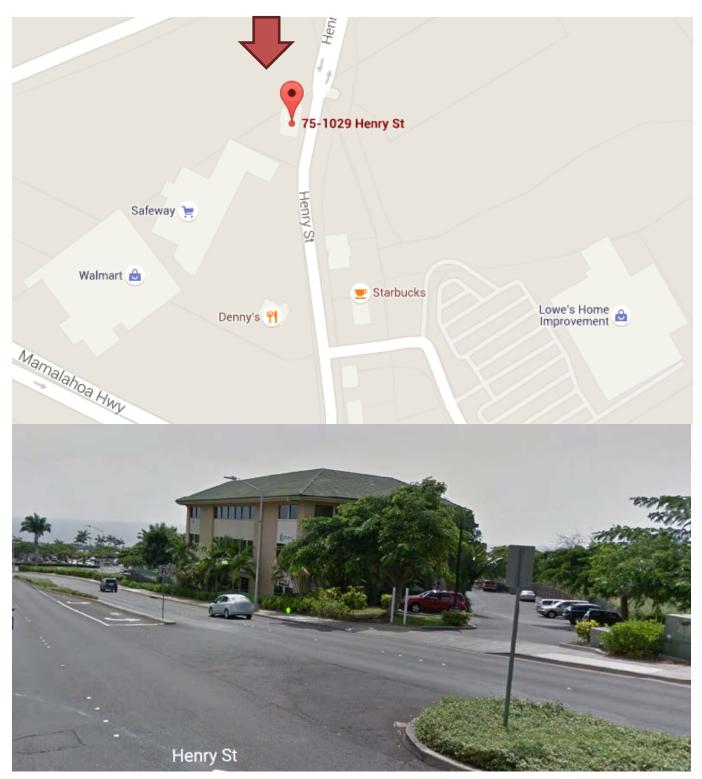

1 - 3:30 pm

Crossroads Prof Cntr

75-1029 Henry St. #301

Thursday afternoons

Who Anyone interested in,

at risk for, or with CKD,

GFR less than 60 or extra protein in urine Bring Pen, a family or friend

who loves you (one who

## Directions to HMSA Kona Office, Crossroads Professional Center, 75-1029 Henry Street, Suite 301

- 1. From Mamalahoa Hwy. turn onto Henry Street (next to Safeway)
- 2. Turn left into the Crossroads Professional Center
- 3. The HMSA Branch Office is located on the 3<sup>rd</sup> Floor and is disability accessible