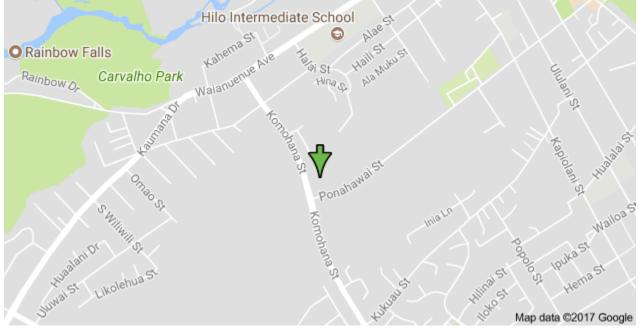

## January 2018 class series

| With  | Ramona Wong MD<br>Kidney doctor - retired                                                             | What          | 6 weekly classes,<br>2 ½ hours each                                                  |
|-------|-------------------------------------------------------------------------------------------------------|---------------|--------------------------------------------------------------------------------------|
| Where | East Hawai'i IPA<br>Ka Waena Lapa'au Blg.<br>LOWER LEVEL<br>670 Ponahawai St#117<br>Hilo, HI 96720    | When          | 1 – 3:30 pm<br>Thursday afternoons                                                   |
| Who   | Anyone interested in,<br>at risk for, or with CKD,<br>GFR less than 60, or<br>excess protein in urine | Bring<br>Cost | Pen, a family or friend<br>who loves you (one who<br>buys/cooks the food)<br>No cost |
|       | excess protein in urine                                                                               | Cost          | No cost                                                                              |