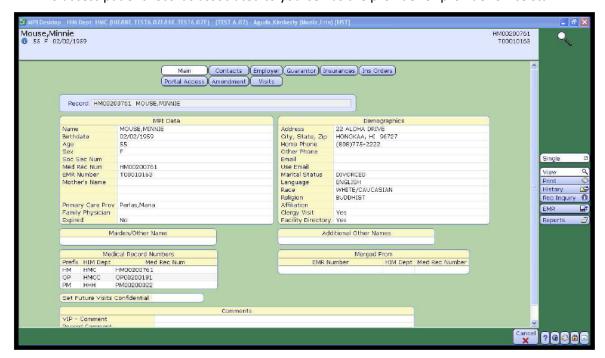

## MPI (MASTER PATIENT INDEX) DESKTOP

To access patient records associated to yourself as the provider or provider office staff.