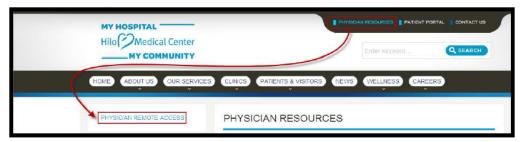

### LOGGING IN

- Type in the address: www.hilomedicalcenter.org.
- Click Physician Resources at top of screen.
- Then click Physician Remote Access.

• Log in using your provided HMC network username & password.