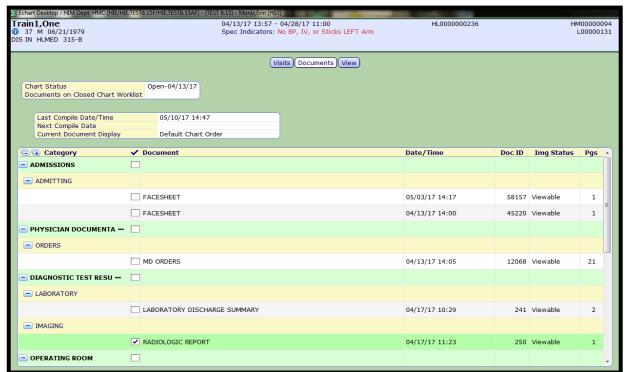

## **ECHART DESKTOP**

To access patient records not associated to yourself as the provider or provider office staff; place a request to obtain access.